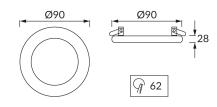

## **BASIC INFORMATION**

| RIANA C MULTI               |
|-----------------------------|
| 02920                       |
| 5901477329203               |
| Chameleon/chrome            |
| Aluminium alloy cast, glass |
| 28 mm                       |
| 90 mm                       |
| 90 mm                       |
| 50 pcs                      |
|                             |