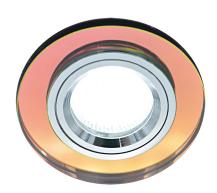

## **BASIC INFORMATION**

| RIANA C MULTI               |
|-----------------------------|
| 02920                       |
| 5901477329203               |
| Chameleon/chrome            |
| Aluminium alloy cast, glass |
| 28 mm                       |
| 90 mm                       |
| 90 mm                       |
| 50 pcs                      |
|                             |